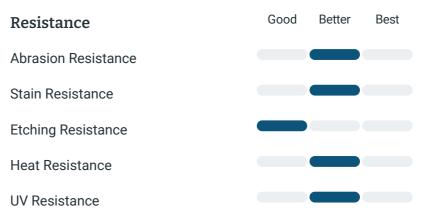

### **Product Data Sheet** We're here to help. Call us 877-39-STONE



# Sunny Light

Marble honed 4"x4" mesh mounted tiles

#### \$20.50/SF\*

\* Material price does not include labor/installation

#### MT114-H0410

## 🔟 Egypt

### Usage

- Color Enhancing
- × Translucent
- Kitchen Countertops
- Bathroom Showers
- Bathroom Tubs
- Bathroom Counters
- Fireplace
- × Exterior
- 🗸 🛛 Furniture Top
- Floors

## Cleaning & Maintentance

Needs to be sealed regularly. Clean with non abrasive cloth or sponge with mild soap and warm water. A natural stone cleaner with protectant is recommended. Do not cut directly on the countertops and use trivets for hot pans.

Qı

Limestone